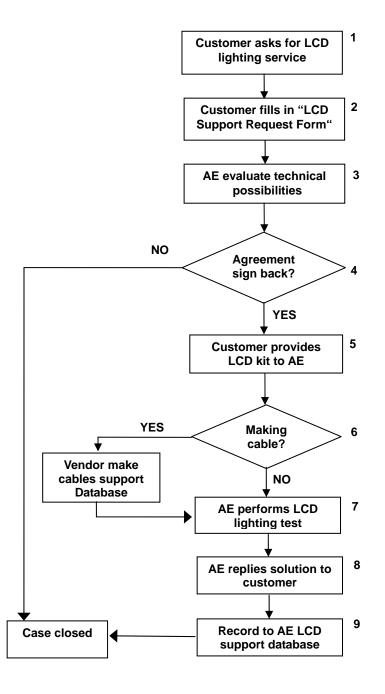

# **LCD Support Workflow**

- 1. Customer, Sales person asks AE team for LCD lighting service.
- 2. Customer fills in "LCD Support Request Form" to AXIOMTEK AE team.
- 3. AE team evaluates technical feasibility and checks existing LCD database
- Customer signs back the "LCD Lighting" Agreement" to AXIOMTEK AE.
- Customer provides complete LCD Kit to AXIOMTKE AE.
- 6. AE decides making LCD sample cable or not
- 7. AE Performs LCD Lightening test ( hardware setup, function test, application test)
- 8. AE provides complete solution. (Inverter cable, LCD cable, available VGA driver and BIOS)
- 9. Log all technical information in LCD support list. (AE).